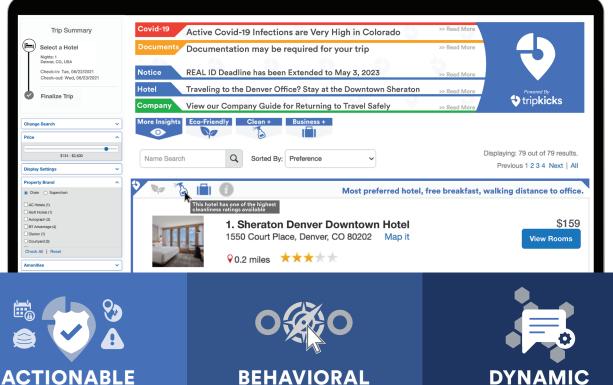

# directly within SAP Concur C·

| ip Summary                                                       | Travel Most travelers from the USA are not allowed to enter Japan       | >> Read More       |                                                                 |
|------------------------------------------------------------------|-------------------------------------------------------------------------|--------------------|-----------------------------------------------------------------|
| t Flights                                                        |                                                                         | >> Read More       | -5                                                              |
| YO<br>Wed, 11/03/2020<br>Wed, 11/06/2020                         | Covid-19 Covid-19 Infection is a Low Risk in Japan                      | >> Read More       |                                                                 |
| ze Trip                                                          | Company The Tokyo office is currently closed. Check out these resources | >> Read More       | Powered By                                                      |
|                                                                  | Travel Mandatory Covid-19 test on arrival                               | >> Read More       |                                                                 |
| hes                                                              | More Insights On-Time Flight Flight Capacity Eco-Friendly               |                    |                                                                 |
| Search                                                           | Flight Number Search Q Sorted By: Preference ~                          | Dis                | playing: 42 out of 71 results. (<br>Previous 1 2 3 4 5 Next   A |
| ma Inti Airpori - Seattle, WA<br>arport   Seasct multiple airpor | We have credits available on the                                        | his airline. Pleas | e select when appropriate.                                      |
| eliport   Belict multiple eliport                                |                                                                         | 53m                | \$1,005.05                                                      |
| ap 🗸 Afternoc 🗸 🖾 🗸                                              | 05:20p UND > 00:10p SEA Nepster 95 5                                    | i0m                | View Fares                                                      |
| ly air tares                                                     |                                                                         |                    |                                                                 |

#### ACTIONABLE INSIGHTS

INSIGHTS

**BEHAVIORAL** 

GUIDANCE

Guide employees to the best decisions by calling attention to suppliers that are most preferred, more Eco-Friendly, and beneficial to both the traveler's experience and your program's compliance.

MESSAGING Robust custom messaging tools enable company-created notes for all searches, destination-specific flight/lodging searches, or messages dynamically linked to specific suppliers.