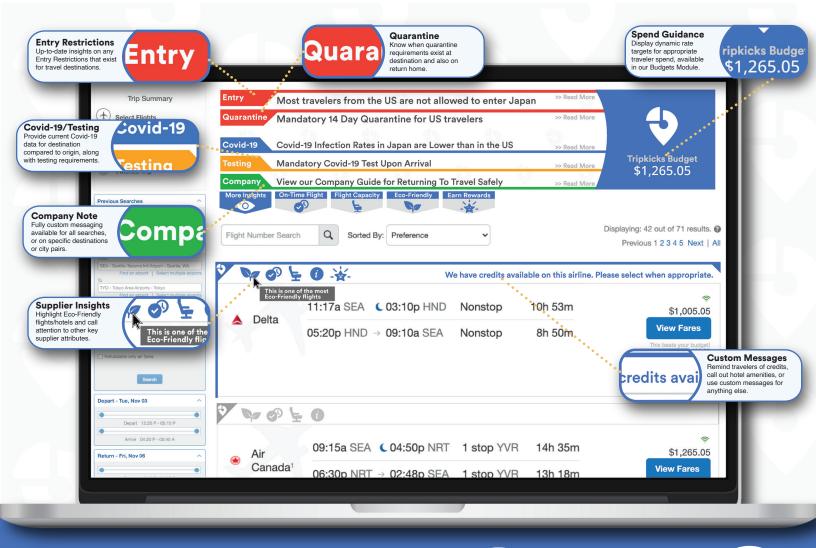

**Entry Restrictions** - Learn about restrictions in place that may prevent you from entering your destination.

**Quarantine Requirements** - Be informed when quarantine is required upon arrival at your destination and also upon your return home.

**Covid-19 Data** - View current statistics and trends on Covid-19, comparing your origin with your destination.

**Travel Alerts** - See real-time insights on anything that could potentially disrupt your trip from origin to destination and return.

**Tips and Info** - Receive travel tips from our travel team as well as info on our suppliers to help you make the best decisions.

SEA Depa

Retu

provingent Basic

### tripkicks Insights

Module Includes:

- **Entry Restrictions**
- **Quarantine Requirements**
- Safety Advisories
- Covid-19 Data
- **Travel Alerts**
- Supplier Insights
- **Destination Intel**
- Advanced Custom Messaging